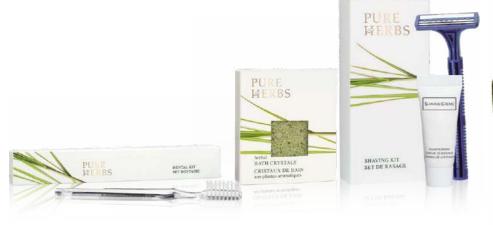

PURE

#### ALPINE INSPIRATION

Inspired by the richness of Alpine Nature where fresh water, pure air, green meadows and herbs are part of everyday life, Pure Herbs is a col lection enhanced with a select mix of precious herbs based on ancient Spa rituals to relax body and soul. Melissa, known to help revive a tired mind and evoke a sense of a balance. Rosemary, rich in nutrients including iron, calcium, vitamins and antioxdants. Thyme, known for its anti-bacterial properties.