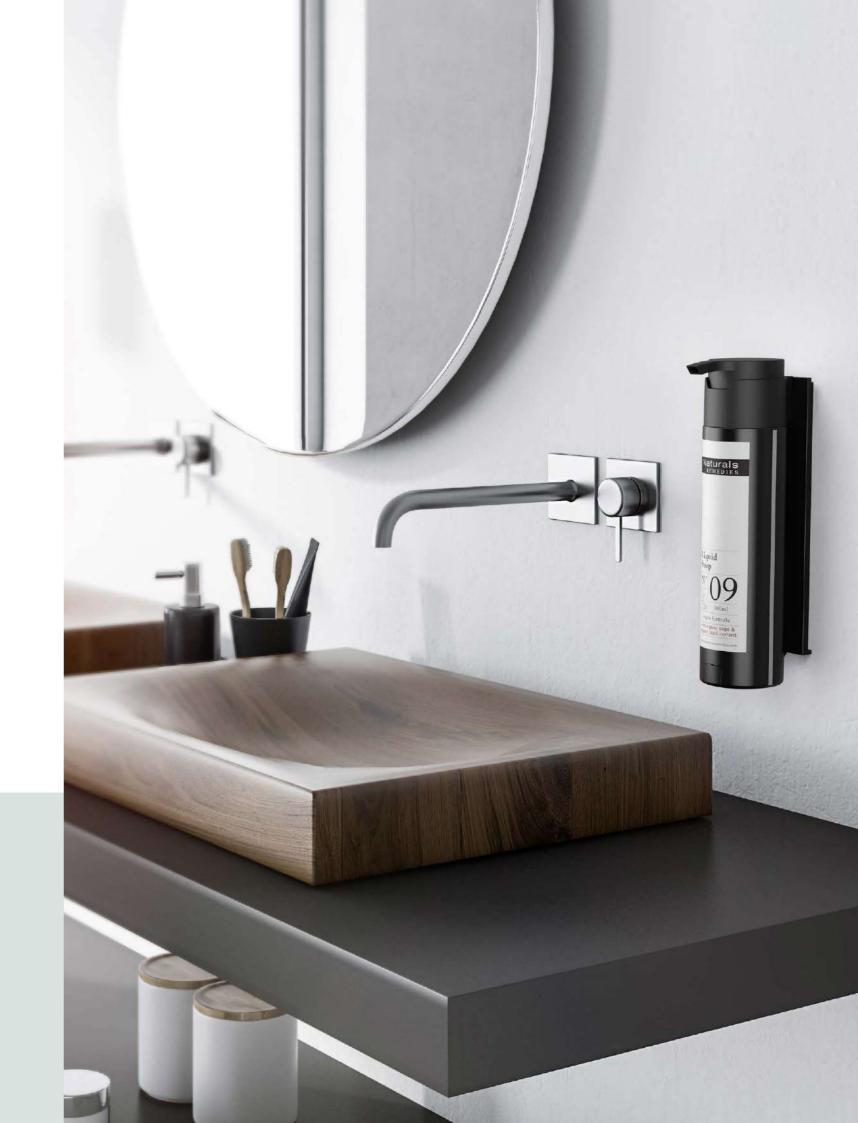

# Dispense the smart way

Discover a unique combination of con temporary design, practical application technology and easy handling.

#### ECONOMIC AND COST SAVING

The patented Smart Care System features 300 ml content that lasts for approx. 3-4 weeks. Once emptied it's easily and quickly replaced, in just 5 seconds. An anti-theft protection gives you additional safety.

MODERN AND VERSATILE Single or double bracket, own brand, licensed brand or customized bottles - with Smart Care you have all possibilities.

#### SUSTAINABLE

Get the most of your bottles - the Smart Care System can be fully emptied, bottle and cap are 100 % recyclable.

| Single Holder  | \\//.:.                   |
|----------------|---------------------------|
| Screw fix      | White<br>Black            |
|                | Chrome                    |
|                | Chrome matt               |
|                |                           |
| Self-adhesive  | White                     |
|                | Black                     |
|                | Chrome                    |
|                | Chrome matt               |
| Double Holder  |                           |
| Screw fix &    | White                     |
| self-adhesive  | Black                     |
|                | Chrome matt               |
| Triple Holder  |                           |
| Screw fix &    | White                     |
| self-adhesive  | Black                     |
|                | Chrome matt               |
| Releasing key  | smart care, releasing key |
|                |                           |
| Available for: |                           |
| R              | ELEMIS                    |
|                |                           |