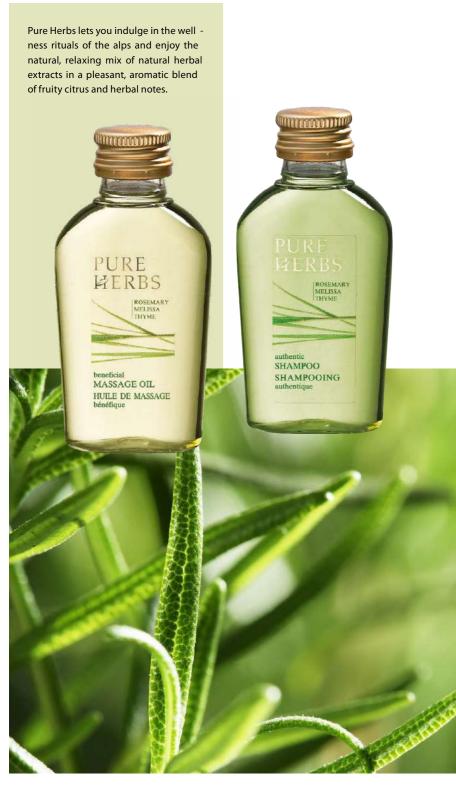

PURE

#### ALPINE INSPIRATION

Inspired by the richness of Alpine Nature where fresh water, pure air, green meadows and herbs are part of everyday life, Pure Herbs is a col lection enhanced with a select mix of precious herbs based on ancient Spa rituals to relax body and soul. Melissa, known to help revive a tired mind and evoke a sense of a balance. Rosemary, rich in nutrients including iron, calcium, vitamins and antioxdants. Thyme, known for its anti-bacterial properties.