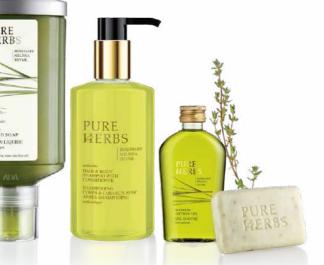

PURE

#### ALPINE INSPIRATION

Inspired by the richness of Alpine Nature where fresh water, pure air, green meadows and herbs are part of everyday life, Pure Herbs is a col lection enhanced with a select mix of precious herbs based on ancient Spa rituals to relax body and soul. Melissa, known to help revive a tired mind and evoke a sense of a balance. Rosemary, rich in nutrients including iron, calcium, vitamins and antioxdants. Thyme, known for its anti-bacterial properties.