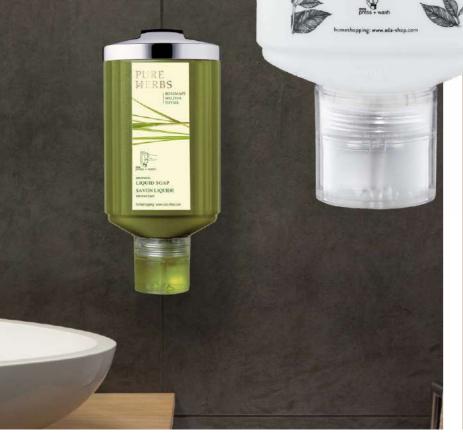

PURE

#### ALPINE INSPIRATION

Inspired by the richness of Alpine Nature where fresh water, pure air, green meadows and herbs are part of everyday life, Pure Herbs is a col lection enhanced with a select mix of precious herbs based on ancient Spa rituals to relax body and soul. Melissa, known to help revive a tired mind and evoke a sense of a balance. Rosemary, rich in nutrients including iron, calcium, vitamins and antioxdants. Thyme, known for its anti-bacterial properties.