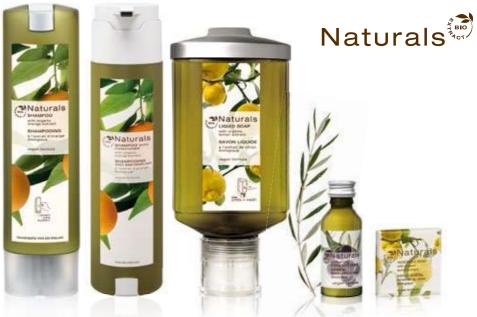

### Naturals

#### Nature reigns

Naturals reinterprets Mediterranean botanicals with a refreshing, citrusy take. Combining natural botanicals and organic ingredients that embody the spirit of the lush landscapes and the "joie de vivre" of Spain, Southern France and Italy, it is formulated to cleanse, condition and moisturize skin and hair.

# Journey to a Mediterranean Orchard

Naturals takes guests on a naturally good experience with refreshing hair and body care featuring organic grade extracts.

Enjoy an uplifting vegan mix of zesty and refreshing organic orange and lemon extracts with nourishing olive oil to care for and pamper skin and hair.