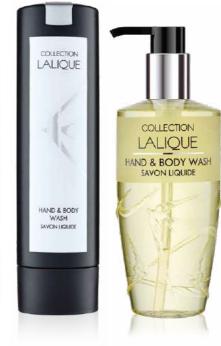

#### Tamper-proof Bracket -Black Self-adhesive Single Cannes 300ml & 360n Chicago 500 ml & screw fix Double Cannes 300ml & 360n Chicago 500 ml Triple Cannes 300ml & 360n Chicago 500 ml Tamper-proof Bracket -Stainless Steel Self-adhesive Sinale Cannes 300ml & 360n & screw fix Chicago 500 ml Double Cannes 300ml & 360n Chicago 500 ml Cannes 300ml & 360n Triple Chicago 500 ml Theft-proof Bracket – Stainless Steel Screw fix Lalique 300ml\* Single London 300ml\* Double Lalique 300ml\* London 300ml\* Triple London 300ml\* è \*on demand, MOQ's ap Available for: FAIR HYD ECO BE D\_.FF3REN1 B.A.S. Aquə Senses NORDIC ESTER Naturals REMEDIES (B) Chopard ELEN LALIQUE A MOUAGE PURE ⊮ERBS THE WHITE COMPANY V-STOP spirit.of.travel