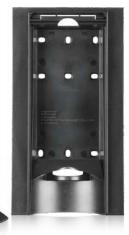

∆ smart care system

pumpdispenser

SHAPE

DISPENSER SYSTEM

HAIR & BODY WASH

SHAMPOOING CORPS & CHEVEUX

Ecologically respectful Certified formula

teabel

# SUSTAINABLE HYGIENIC ASTHETIC PUMP EVOLUTION

Advanced design

The design delights and complements hotel bathrooms with a crisp, bold aesthetic, setting fresh contemporary accents. Further, SHAPE appeals with its innovative functionality and high comfort of use.

Engineered for precise, effortless dispen sing, a simple finger press is all it takes for the exact amount of shower gel, soap or body lotion. No drips - clean and efficient. A secured pump lock prevents germs from entering the interior of the cartridge, so your hotel guests benefit from a maximum of hygiene and safety.

| Single Holder  |             |             |
|----------------|-------------|-------------|
| Screw-fix      | Black       | SMA014SPHOL |
|                | White       | SMA010SPHOL |
|                | Chrome matt | SMA013SPHOL |
| Self-adhesive  | Black       | SMA114SPHOL |
|                | White       | SMA110SPHOL |
|                | Chrome matt | SMA113SPHOL |
| Double Holder  |             |             |
| Screw-fix &    | Black       | Coming soon |
| self-adhesive  | White       |             |
|                | Chrome matt |             |
| Triple Holder  |             |             |
| Screw-fix &    | Black       | Coming soon |
| self-adhesive  | White       |             |
|                | Chrome matt |             |
| Available for: |             |             |
|                |             |             |