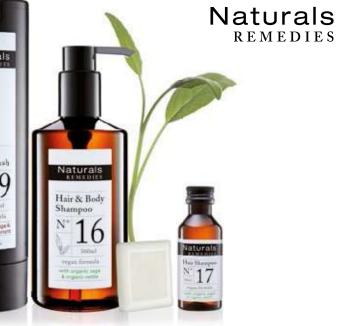

#### Naturals REMEDIES

Immerse yourself in the luxurious feel of apothecary style vegan formulations. With a modern interpretation of traditional fragrance notes delivered in apothecary inspired packaging, Naturals Remedies is where tradition meets modernity.

> REGISTERED WITH THE VEGAN

> > Naturals

Hand &

Body Wash

300ml

vegan formula

with organic sage &

ganic blackcurrant

REMEDIES

# Nature Meets Tradition

Botanical tradition reimagined Naturals REMEDIES is a curated selection of crafted apothecary formulations featuring organic sage, nettle and blackcurrant.

Sage is known for its medicinal properties, nettle is renowned for its stimulating benefits and blackcurrant is rich in vitamin C and fatty acids.

Naturals Hand & Hand & Body Lot 99 14Closed Dispensers SHAPE 300 ml / 10.1 fl. o: Hand & Body Wash Hair & Body Shampoo Shampoo with Conditioner Liquid Soap Hand & Body Lotion Smart Care System 300 ml / 10.1 fl. o: Hand & Body Wash Hair & Body Shampoo Shampoo with Conditioner Liquid Soap Hand & Body Lotion **Refillable Dispensers** Pump Dispenser 300 ml / 10.1 fl. o: Hand & Body Wash Hair & Body Shampoo Shampoo Conditioner Hand & Body Lotion Hand & Body Wash Refill for Dispenser 31 / 101 fl. oz Hair & Body Shampoo Conditioner Hand & Body Lotion Individual Sizes 30 ml / 1 fl. o; Bottles Hair & Body Shampoo Shower Gel Shampoo Conditioner Body Lotion 15 g / 0.5 oz Soaps Soap in paper wrap 30 g / 1 oz Soap in paper wrap Mini Care Set Specials 30 ml Shower Gel 30 ml Shampoo 30 ml Conditioner 30 ml Body Lotion 15g Soap in paper wrap