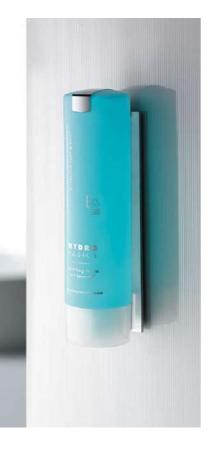

# Dispense the smart way

Discover a unique combination of con temporary design, practical application technology and easy handling.

#### ECONOMIC AND COST SAVING

The patented Smart Care System features 300 ml content that lasts for approx. 3-4 weeks. Once emptied it's easily and quickly replaced, in just 5 seconds. An anti-theft protection gives you additional safety.

MODERN AND VERSATILE Single or double bracket, own brand, licensed brand or customized bottles - with Smart Care you have all possibilities.

#### SUSTAINABLE

Get the most of your bottles - the Smart Care System can be fully emptied, bottle and cap are 100 % recyclable.

| Single Holder  | \\//.:.                   |
|----------------|---------------------------|
| Screw fix      | White<br>Black            |
|                | Chrome                    |
|                | Chrome matt               |
|                |                           |
| Self-adhesive  | White                     |
|                | Black                     |
|                | Chrome                    |
|                | Chrome matt               |
| Double Holder  |                           |
| Screw fix &    | White                     |
| self-adhesive  | Black                     |
|                | Chrome matt               |
| Triple Holder  |                           |
| Screw fix &    | White                     |
| self-adhesive  | Black                     |
|                | Chrome matt               |
| Releasing key  | smart care, releasing key |
|                |                           |
| Available for: |                           |
| R              | ELEMIS                    |
|                |                           |