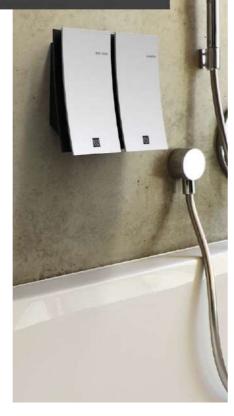

# Dispense the smart way

Discover a unique combination of con temporary design, practical application technology and easy handling.

#### ECONOMIC AND COST SAVING

The patented Smart Care System features 300 ml content that lasts for approx. 3-4 weeks. Once emptied it's easily and quickly replaced, in just 5 seconds. An anti-theft protection gives you additional safety.

MODERN AND VERSATILE Single or double bracket, own brand, licensed brand or customized bottles - with Smart Care you have all possibilities.

#### SUSTAINABLE

Get the most of your bottles - the Smart Care System can be fully emptied, bottle and cap are 100 % recyclable.

| Single Holder  | \\//.:.                   |
|----------------|---------------------------|
| Screw fix      | White<br>Black            |
|                | Chrome                    |
|                | Chrome matt               |
|                |                           |
| Self-adhesive  | White                     |
|                | Black                     |
|                | Chrome                    |
|                | Chrome matt               |
| Double Holder  |                           |
| Screw fix &    | White                     |
| self-adhesive  | Black                     |
|                | Chrome matt               |
| Triple Holder  |                           |
| Screw fix &    | White                     |
| self-adhesive  | Black                     |
|                | Chrome matt               |
| Releasing key  | smart care, releasing key |
|                |                           |
| Available for: |                           |
| R              | ELEMIS                    |
|                |                           |