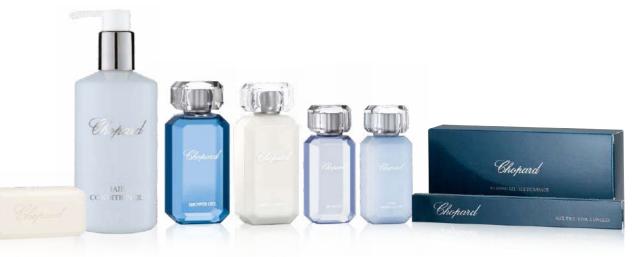

### On 5.0 Invitation

- 5.1 PERFUMER H
- 5.2 AMOUAGE
- 5.3 CHOPARD
- 5.4 ASPREY

- 3.1 LALIQUE
- 3.2 THE WHITE COMPANY
- 3.3 BOGNER
- 3.4 ESTÉBAN
- 3.5 BE DIFFERENT
- 3.6 BALMAIN
- 3.7 PENHALIGON'S

#### Tamper-proof Bracket -Black Self-adhesive Single Cannes 300ml & 360n Chicago 500 ml & screw fix Double Cannes 300ml & 360n Chicago 500 ml Triple Cannes 300ml & 360n Chicago 500 ml Tamper-proof Bracket -Stainless Steel Self-adhesive Sinale Cannes 300ml & 360n & screw fix Chicago 500 ml Double Cannes 300ml & 360n Chicago 500 ml Cannes 300ml & 360n Triple Chicago 500 ml Theft-proof Bracket – Stainless Steel Screw fix Lalique 300ml\* Single London 300ml\* Double Lalique 300ml\* London 300ml\* Triple London 300ml\* è \*on demand, MOQ's ap Available for: FAIR HYD ECO BE D\_.FF3REN1 B.A.S. Aquə Senses NORDIC ESTER Naturals REMEDIES (B) Chopard ELEN LALIQUE A MOUAGE PURE ⊮ERBS THE WHITE COMPANY V-STOP spirit.of.travel