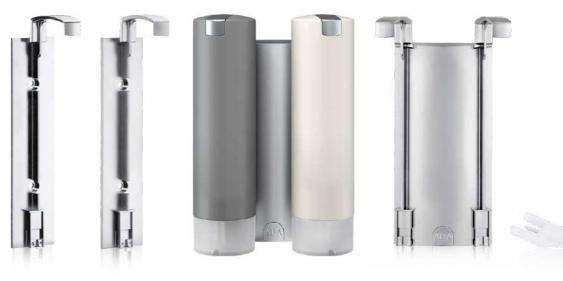

# SUSTAINABLE HYGIENIC ASTHETIC PUMP EVOLUTION

Advanced design

The design delights and complements hotel bathrooms with a crisp, bold aesthetic, setting fresh contemporary accents. Further, SHAPE appeals with its innovative functionality and high comfort of use.

Engineered for precise, effortless dispen sing, a simple finger press is all it takes for the exact amount of shower gel, soap or body lotion. No drips - clean and efficient. A secured pump lock prevents germs from entering the interior of the cartridge, so your hotel guests benefit from a maximum of hygiene and safety.