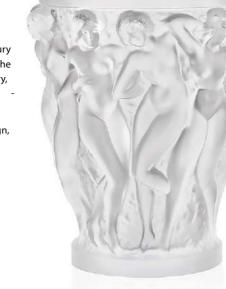

#### Tamper-proof Bracket -Black Self-adhesive Single Cannes 300ml & 360n Chicago 500 ml & screw fix Double Cannes 300ml & 360n Chicago 500 ml Triple Cannes 300ml & 360n Chicago 500 ml Tamper-proof Bracket -Stainless Steel Self-adhesive Sinale Cannes 300ml & 360n & screw fix Chicago 500 ml Double Cannes 300ml & 360n Chicago 500 ml Cannes 300ml & 360n Triple Chicago 500 ml Theft-proof Bracket – Stainless Steel Screw fix Lalique 300ml\* Single London 300ml\* Double Lalique 300ml\* London 300ml\* Triple London 300ml\* è \*on demand, MOQ's ap Available for: FAIR HYD ECO BE D\_.FF3REN1 B.A.S. Aquə Senses NORDIC ESTER Naturals REMEDIES (B) Chopard ELEN LALIQUE A MOUAGE PURE ⊮ERBS THE WHITE COMPANY V-STOP spirit.of.travel