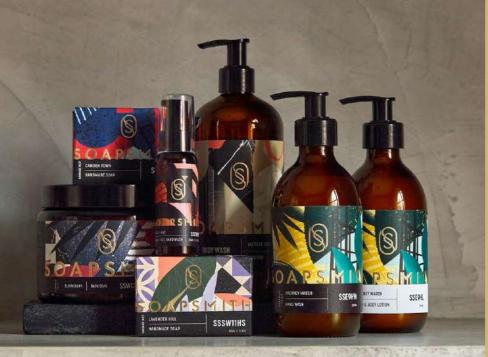

#### Naturals REMEDIES

Immerse yourself in the luxurious feel of apothecary style vegan formulations. With a modern interpretation of traditional fragrance notes delivered in apothecary inspired packaging, Naturals Remedies is where tradition meets modernity.

> REGISTERED WITH THE VEGAN

> > Naturals

Hand &

Body Wash

300ml

vegan formula

with organic sage &

ganic blackcurrant

REMEDIES

# Nature Meets Tradition

Botanical tradition reimagined Naturals REMEDIES is a curated selection of crafted apothecary formulations featuring organic sage, nettle and blackcurrant.

Sage is known for its medicinal properties, nettle is renowned for its stimulating benefits and blackcurrant is rich in vitamin C and fatty acids.