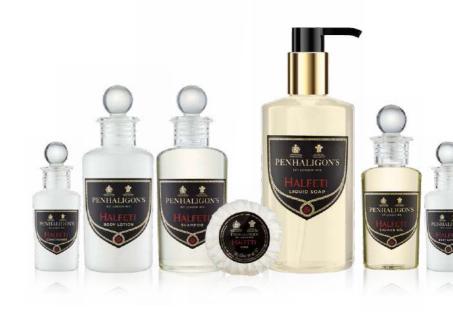

s perhaps the world's most esteemed fragrance house, entertaining discerning noses - be they royalty or not.

Drawing on 150 years of perfumery, each scent creation has its own story to tell... of tradition, history, myth... always with a little whimsy or twist of quirkiness that brings it into the modern day.

A perfect fit for ladies and gents with exceptional taste; displaying good judgment and perfect decorum, but not afraid to veer off the tracks to show a little personality.



### Halfeti

Iconic member of the Trade Route Collection with its bold, luxurious scents for adventurous noses: Halfeti boasts an intoxicating, mysterious fragrance. Vigorous grapefruit, Levantine spice and rose tangle in the moonlight... but what's that upon the riverbank? Could it be the fabled black rose?



**Refillable Dispensers** 

| Pump Dispenser   | 300 ml / 10.1 fl. oz.          | Shower Gel*<br>Shampoo*<br>Conditioner*<br>Body Lotion<br>Liquid Soap |
|------------------|--------------------------------|-----------------------------------------------------------------------|
| Refills          | 3   / 101.4 fl. oz.            | Shower Gel*<br>Shampoo*<br>Conditioner*<br>Body Lotion<br>Liquid Soap |
| Individual Sizes |                                |                                                                       |
| Bottles          | 30 ml / 1 fl. oz               | Shower Gel<br>Shampoo<br>Conditioner<br>Body Lotion                   |
|                  | 50 ml / 1.6 fl. oz.            | Shower Gel<br>Shampoo<br>Conditioner<br>Body Lotion                   |
|