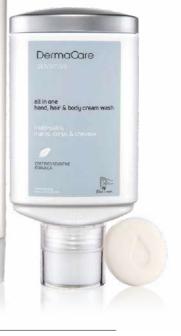

DermaCare SENSITIVE

DISPENSER SOLUTIONS

#### A SMART, INTUITIVE SYSTEM

- Modern, sleek design
- Tamper-proof
- Effortless dispensing
- Theft-proof
- Easy handling
- More economic compared to portion sizes
- Reduced housekeeping costs

#### ENVIRONMENTALLY-

FRIENDLY SOLUTION

- Drip free
- Optimized recyclability: same material for cap and bottle
- Can be fully emptied
- Lasts for approximately 3-4 weeks

#### SIGNATURE BRANDS OR CUSTOMIZED DESIGN

- Wide variety of brands
- Available as Liquid Soap, Shower Gel, Shampoo, Hair & Body Shampoo, Conditioner, Body Lotion
- Customizable with your own distinctive design, liquids, bottle colors, labels
- With single, double and triple brackets (screw-fix or/and self-adhesive)