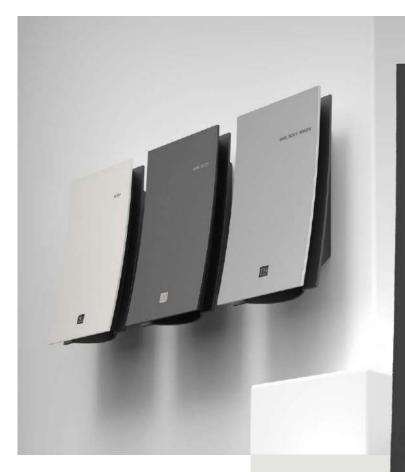

∆ smart care system

pumpdispenser

SHAPE

DISPENSER SYSTEM

HAIR & BODY WASH

SHAMPOOING CORPS & CHEVEUX

Ecologically respectful Certified formula

teabel

# SUSTAINABLE HYGIENIC ASTHETIC PUMP EVOLUTION

Advanced design

The design delights and complements hotel bathrooms with a crisp, bold aesthetic, setting fresh contemporary accents. Further, SHAPE appeals with its innovative functionality and high comfort of use.

Engineered for precise, effortless dispen sing, a simple finger press is all it takes for the exact amount of shower gel, soap or body lotion. No drips - clean and efficient. A secured pump lock prevents germs from entering the interior of the cartridge, so your hotel guests benefit from a maximum of hygiene and safety.