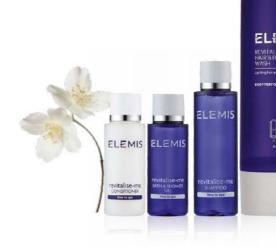

# ELEMIS

### Defined by Nature, Led by Science

The #1 Luxury British Skincare Brand. Your skin, your body and your wellness lie at the heart of ELEMIS.

Every GROUND-BREAKING formula is an innovative blend of science with the chemistry of nature, carefully crafted by a dedicated team of explorers, scientists and skincare experts.

# **Dive head first** into a luxury spa experience

Add the essence of spa luxury to your guests' experience with these luxurious amenities. Ifused with essential oils of Thyme, Basil and Neroli, this uplifting unisex fragrance will truly awaken body and senses, while being gentle to the skin and hair.

ELEMIS

revitalise-me HAND & BODY LOTION

ELEMIS

revitalise-me BATH & SHOWER GEL time to spa time to spa

ELEMIS

Closed Dispensers

| closed Disperise     | 13                   |                                      |                                         |
|----------------------|----------------------|--------------------------------------|-----------------------------------------|
| Smart Care System    | 300 ml / 10.1fl. oz. | Hand & Body Wash                     | ELR300SMHB                              |
|                      |                      | Shampoo Hair & Body                  | ELR300SMSHE                             |
|                      |                      | Shampoo                              | ELR300SMSH/                             |
|                      |                      | Conditioner                          | ELR300SMCO                              |
|                      |                      | Hand & Body Lotion                   | ELR300SMBO                              |
| Refillable Dispen    | sers                 |                                      |                                         |
| Pump dispensers      | 300 ml / 10.1fl. oz. | Hand & Body Wash                     | ELR300CNHB                              |
|                      |                      | Bath & Shower Gel                    | ELR300CNSH0                             |
|                      |                      | Shampoo                              | ELR300CNSH/                             |
|                      |                      | Conditioner                          | ELR300CNCO                              |
|                      |                      | Hand & Body Lotion                   | ELR300CNBO                              |
| Refill for Dispenser | 3 l / 101.4 fl. oz.  | Hand & Body Wash                     | ELRB03EUHB\                             |
|                      |                      | Bath & Shower Gel                    | ELRB03EUSH0                             |
|                      |                      | Shampoo                              | ELRB03EUSH/                             |
|                      |                      | Conditioner                          | ELRB03EUCO                              |
|                      |                      | Hand & Body Lotion                   | ELRB03EUBO                              |
| Individual Sizes     |                      |                                      |                                         |
| Bottles              | 30 ml / 1 fl.oz.     | Bath & Shower Gel                    | ELR030PHSH0                             |
|                      |                      | Shampoo                              | ELR030PHSH                              |
|                      |                      | Conditioner                          | ELR030PHCO                              |
|                      |                      | Hand & Body Lotion                   | ELR030PHBO                              |
|                      | 50 ml / 1.7 fl.oz.   | Bath & Shower Gel                    | ELR050PHSH                              |
|                      |                      | Shampoo                              | ELR050PHSH                              |
|                      |                      | Conditioner                          | ELR050PHCO                              |
|                      |                      | Hand & Body Lotion                   | ELR050PHBO                              |
|                      | 75 ml / 2.5 fl.oz.   | Bath & Shower Gel                    | ELR075PHSH0                             |
|                      |                      | Shampoo                              | ELR075PHSH/                             |
|                      |                      | Conditioner                          | ELR075PHCO                              |
|                      |                      | Hand & Body Lotion                   | ELR075PHBOI                             |
| Soaps                | 30 g / 1 oz.         | Soap in cardbox                      | ELR030LESIX                             |
| -                    | 50 g / 1.69 oz.      | Soap in cardbox                      | ELR050LESIX                             |
|                      | 80 g / 2.7 oz.       | Soap in cardbox                      | ELR080LESIX                             |
| Constala             | 5 ml / 0.17 fl.oz.   | Eyes Awake Recovery Gel              | ELQ005TUEY                              |
| Specials             |                      |                                      |                                         |
| Specials             |                      | Lip Revive                           | ELQ005TULIB                             |
| Specials             |                      | Lip Revive<br>Quiet Mind Temple Balm |                                         |
| Specials             | 30 ml / 1 fl.oz.     | •                                    | ELQ005TULIB<br>ELQ005TUQM<br>ELQ030PHBA |