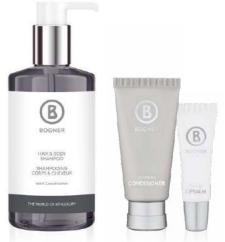

BOGNER PURE ₽ERBS

HYDRO B-A-S-I-C-S

Naturals

Naturals REMEDIES

ECO-BOUTIQUE

FAIR

V-STOP

spirit · of · travel

#### Tamper-proof Bracket -Black Self-adhesive Single Cannes 300ml & 360n Chicago 500 ml & screw fix Double Cannes 300ml & 360n Chicago 500 ml Triple Cannes 300ml & 360n Chicago 500 ml Tamper-proof Bracket -Stainless Steel Self-adhesive Sinale Cannes 300ml & 360n & screw fix Chicago 500 ml Double Cannes 300ml & 360n Chicago 500 ml Cannes 300ml & 360n Triple Chicago 500 ml Theft-proof Bracket – Stainless Steel Screw fix Lalique 300ml\* Single London 300ml\* Double Lalique 300ml\* London 300ml\* Triple London 300ml\* è \*on demand, MOQ's ap Available for: FAIR HYD ECO BE D\_.FF3REN1 B.A.S. Aquə Senses NORDIC ESTER Naturals REMEDIES (B) Chopard ELEN LALIQUE A MOUAGE PURE ⊮ERBS THE WHITE COMPANY V-STOP spirit.of.travel