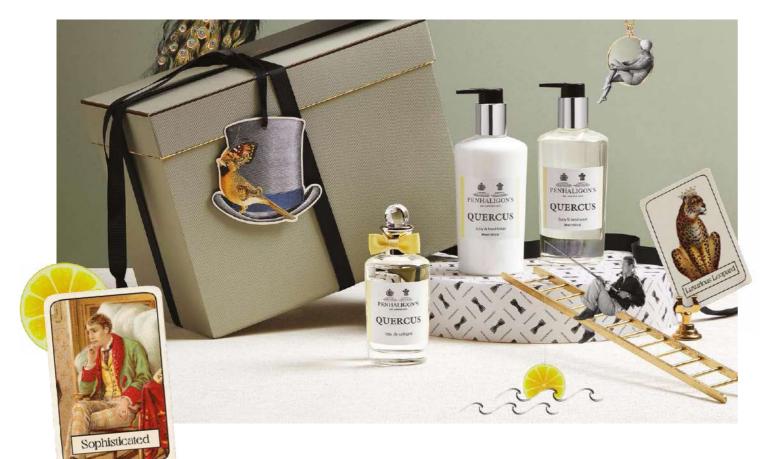

UBOL PHAB03EULQS PHA030PESHG PHA030PESHA PHA030PECON PHA030PEBOL PHA050PESHG PHA050PESHA PHA050PECON PHA050PEBOL PHA100PESHG PHA100PESHA PHA100PECON PHA100PEBOL PHA030JESPW PHA050JESPW

PHA300CNSHG PHA300CNSHA

PENHALIGON'S

**PENHALIGON'S** 

### A SPLENDIDLY BRITISH **OLFACTIVE ADVENTURE**

#### Penhaligon's is perhaps the world's most esteemed fragrance house, entertaining discerning noses - be they royalty or not.

Drawing on 150 years of perfumery, each scent creation has its own story to tell... of tradition, history, myth... always with a little whimsy or twist of quirkiness that brings it into the modern day.

A perfect fit for ladies and gents with exceptional taste; displaying good judgment and perfect decorum, but not afraid to veer off the tracks to show a little personality.



### Quercus

A cologne fragrance of some sophistication, named for the iconic English oak. Basil, bright & fresh, accompanied by clean white floral notes create the most singular airy freshness; whereas a woody, mossy depth brings one happily back to earth. It's familiar, but also terribly strange.



**Refillable Dispensers** 

| Pump Dispenser   | 300 ml / 10.1 fl. oz.                             | Bath & Shower Gel<br>Shampoo<br>Conditioner<br>Hand & Body Lotion<br>Liquid Soap   | PQU300CNSHG<br>PQU300CNSHA<br>PQU300CNCON<br>PQU300CNHBL<br>PQU300CNLQS |
|------------------|---------------------------------------------------|------------------------------------------------------------------------------------|-------------------------------------------------------------------------|
| R