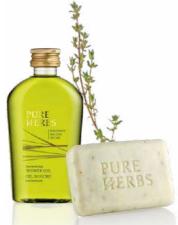

PURE

#### ALPINE INSPIRATION

Inspired by the richness of Alpine Nature where fresh water, pure air, green meadows and herbs are part of everyday life, Pure Herbs is a col lection enhanced with a select mix of precious herbs based on ancient Spa rituals to relax body and soul. Melissa, known to help revive a tired mind and evoke a sense of a balance. Rosemary, rich in nutrients including iron, calcium, vitamins and antioxdants. Thyme, known for its anti-bacterial properties.