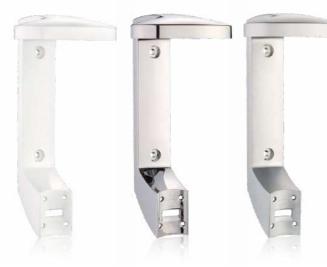

| Single Holder  |             |             |
|----------------|-------------|-------------|
| Screw-fix      | Black       | SMA014SPHOL |
|                | White       | SMA010SPHOL |
|                | Chrome matt | SMA013SPHOL |
| Self-adhesive  | Black       | SMA114SPHOL |
|                | White       | SMA110SPHOL |
|                | Chrome matt | SMA113SPHOL |
| Double Holder  |             |             |
| Screw-fix &    | Black       | Coming soon |
| self-adhesive  | White       |             |
|                | Chrome matt |             |
| Triple Holder  |             |             |
| Screw-fix &    | Black       | Coming soon |
| self-adhesive  | White       |             |
|                | Chrome matt |             |
| Available for: |             |             |
|                |             |             |