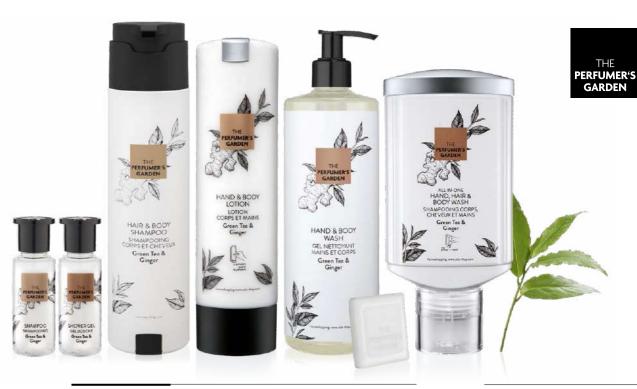

e renewable and plantbased materials
- With all slowly biodegradable ingredients reduced to absolute minimum
- Colorant-free

To save resources,

- all packaging:
- Is kept to a minimum
- Is recyclable
- Is produced with resource preserving methods

#### CERTIFICATION



ABSOLUTE NORDIC SKINCARE



# **Botanically Inspired** & curated scents



ERFUMER'

GARDEN

SHOWER GEL

GEL DOUCHE

Green Tea &

Ginger

Inspired by the perfumery trends from all around the world, The Perfumer's Garden's body care line is an alluring invitation to discover the art of fine

Undeniably unforgettable The covetable skin and hair care amenities are infused with precious perfume oils featuring ex quisite botanical scents.

Delight in "Green Tea & Ginger", a refreshing and revitalizing fragrance, year-round.





| Closed Dispense   | ers                              |                                                                                                                             |                                                                         |
|-------------------|----------------------------------|-----------------------------------------------------------------------------------------------------------------------------|-------------------------------------------------------------------------|
| SHAPE             | 300 ml / 10.1 fl.oz.             | Hand & Body Wash<br>Hair & Body Shampoo<br>Shampoo with Conditioner<br>Hand & Body Lotion<br>Liquid Soap                    | TPA300SPHBW<br>TPA300SPSHB<br>TPA300SPSWC<br>TPA300SPHBL<br>TPA300SPLQS |
| Smart Care System | 300 m