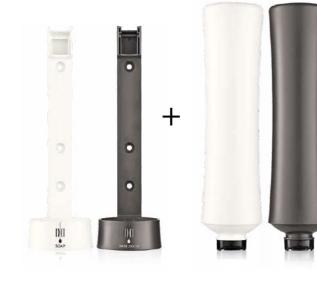

# Dispense the smart way

Discover a unique combination of con temporary design, practical application technology and easy handling.

#### ECONOMIC AND COST SAVING

The patented Smart Care System features 300 ml content that lasts for approx. 3-4 weeks. Once emptied it's easily and quickly replaced, in just 5 seconds. An anti-theft protection gives you additional safety.

MODERN AND VERSATILE Single or double bracket, own brand, licensed brand or customized bottles - with Smart Care you have all possibilities.

#### SUSTAINABLE

Get the most of your bottles - the Smart Care System can be fully emptied, bottle and cap are 100 % recyclable.

| Single Holder  | \\//.:.                   |
|----------------|---------------------------|
| Screw fix      | White<br>Black            |
|                | Chrome                    |
|                | Chrome matt               |
|                |                           |
| Self-adhesive  | White                     |
|                | Black                     |
|                | Chrome                    |
|                | Chrome matt               |
| Double Holder  |                           |
| Screw fix &    | White                     |
| self-adhesive  | Black                     |
|                | Chrome matt               |
| Triple Holder  |                           |
| Screw fix &    | White                     |
| self-adhesive  | Black                     |
|                | Chrome matt               |
| Releasing key  | smart care, releasing key |
|                |                           |
| Available for: |                           |
| R              | ELEMIS                    |
|                |                           |