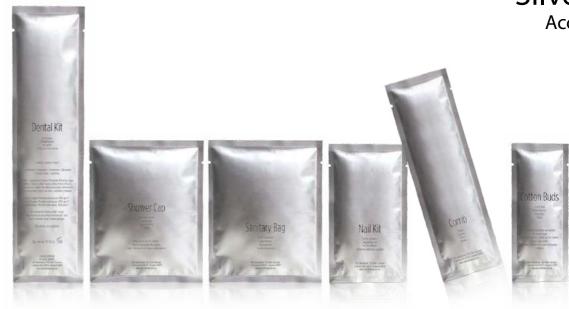

#### ACCESSORIES

- Sisal Body Buff
- Shower Cap
- Dental Kit
- Shaving Kit
- Cotton Wool Cleansing Kit
- Sewing Kit (pre-threaded)
- Nail Care Essentials
- Shoe Care Mitt

- Spa experience
- Free from parabens, SLES, SLS, mineral oils
- Recyclable packaging
- Pump dispensers made of 25% & 100% post-consumer recycled plastic (PCR)

#### ACCESSORIES

- Sisal Body Buff
- Shower Cap
- Dental Kit
- Shaving Kit
- Cotton Wool Cleansing Kit
- Sewing Kit (pre-threaded)
- Nail Care Essentials
- Shoe Care Mitt

- Spa experience
- Free from parabens, SLES, SLS, mineral oils
- Recyclable packaging
- Pump dispensers made of 25% & 100% post-consumer
- recycled plastic (PCR)