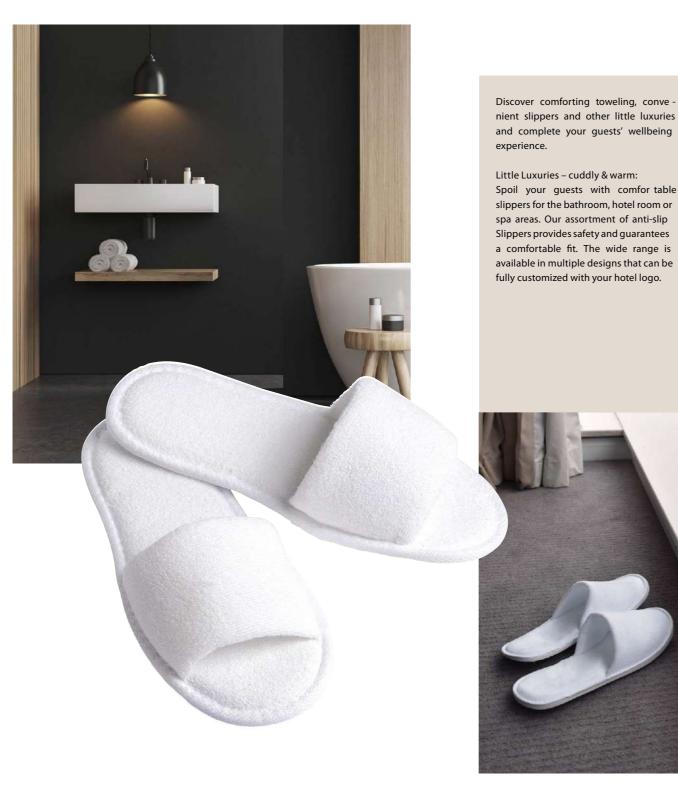

### Exquisite 6.0 Accessories

- 6.2 GREEN ACCESSORIES
- 6.3 COCOONING ACCESSOIRES
- 6.4 WHITE & BLACK ACCESSOIRES
- 6.5 SILVER ACCESSOIRES
- 6.6 TERRY TOWELING
- 6.7 SLIPPERS
- 6.8 ESSENTIALS & LITTLE HELPERS